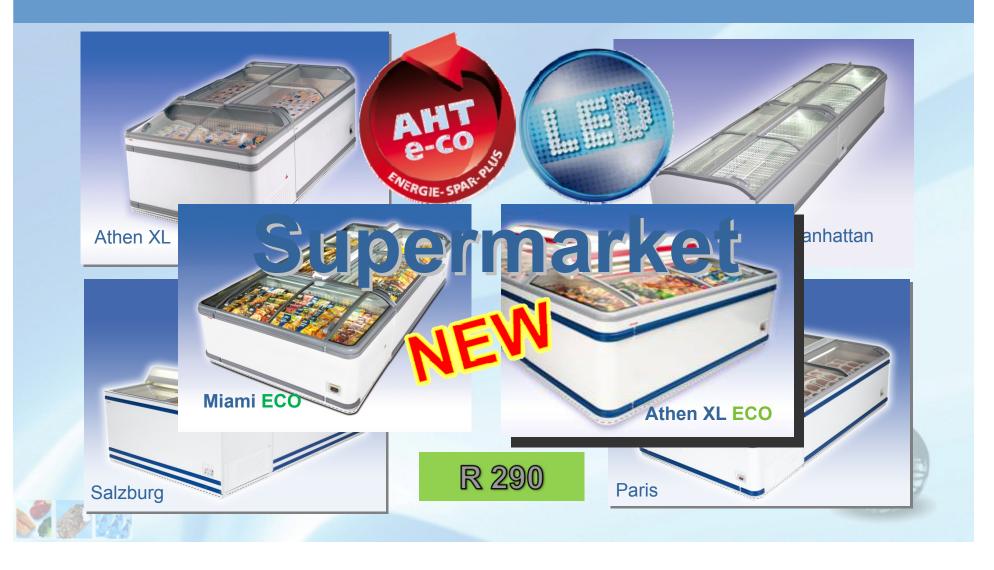

## Supermarket equipment

#### **Key features**

- stand-alone cabinets or banked together in an isle
- the cabinet keeps products in perfect temperature
- large volume capacity
- best visibility due to curved lids and lowered front edges
- low capital costs
- 60% reduction in running costs compared to open top freezers
- available with internal light
- flexibility in the store (ready to plug in)
- can be produced in corporate colors