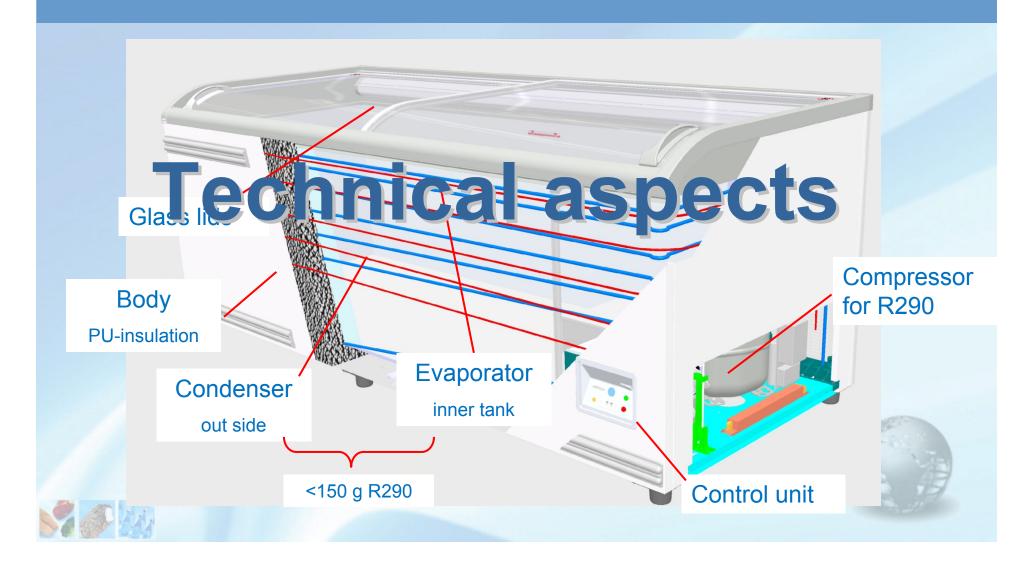

# **AHT's refrigeration system**

#### **Key features**

- environmentally friendly on highest level
- full hermetic system
- industrial serial production
- fully tested at the factory (safety and leakage)
- speed controlled compressor available
- electronic fan motor available
- silent operation
- robust and maintenance free system (no cleaning of the system)
- approved quality: VDE, UL, KTL, CCC, MEPS, NOM, ...