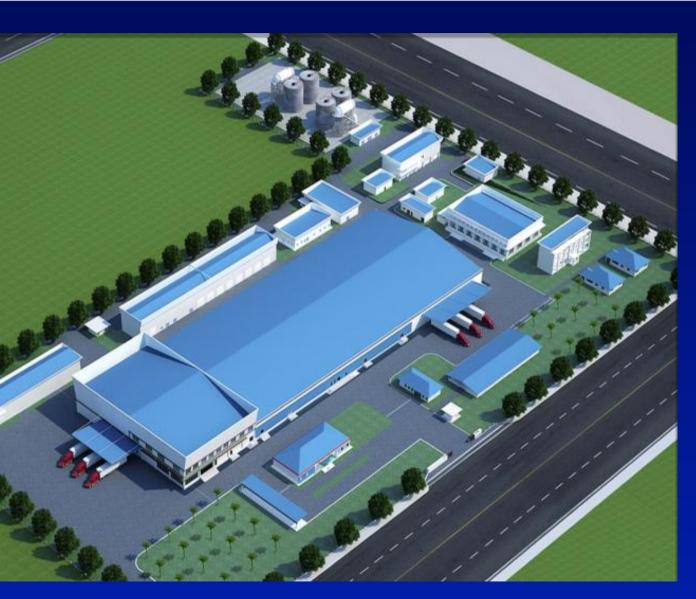

#### **Noodle Wonton Plant: Thailand**

Main product : Noodle Wonton in cup

Capacity: 5,000,000

### Overview

Refrigeration: 6,000 kw.ref

1,700 Ton.re

Remark: kW<sub>ref</sub> heat reject at

TC: +38°C DB / +30°C WE