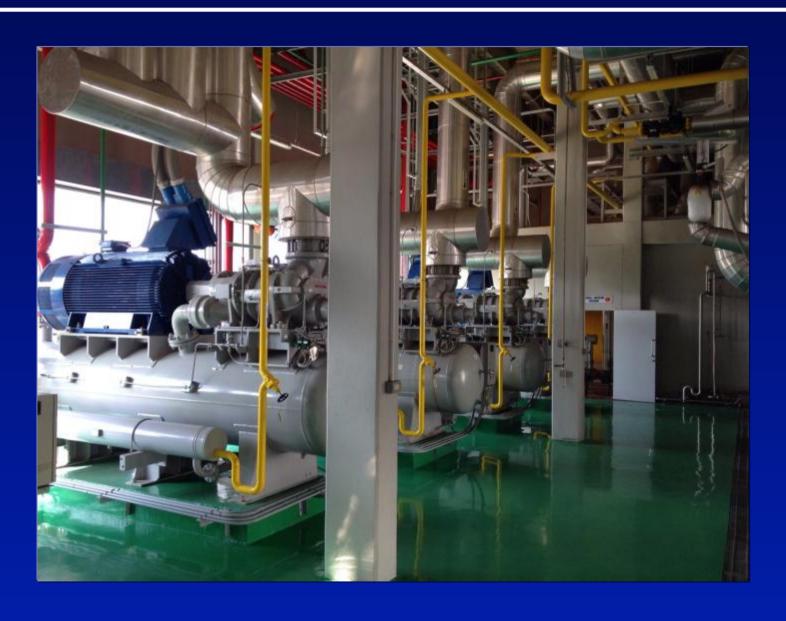

#### **Product**

Raw Shrimp Cooked Shrimp Sushi

Refrigeration: 7,500 kw.r

2,150 Ton.

Remark: kW<sub>ref</sub> heat reject at

TC: +38°C DB / +30°C WE