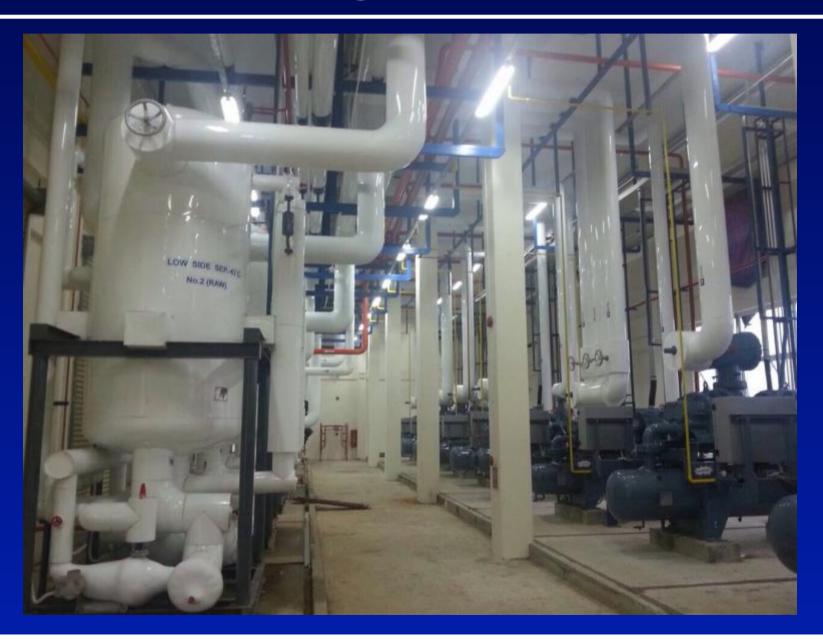

#### **Product**

Raw Shrimp Cooked Shrimp Sushi

Refrigeration: 7,500 kw.r

2,150 Ton.

Remark: kW<sub>ref</sub> heat reject at

TC: +38°C DB / +30°C WE