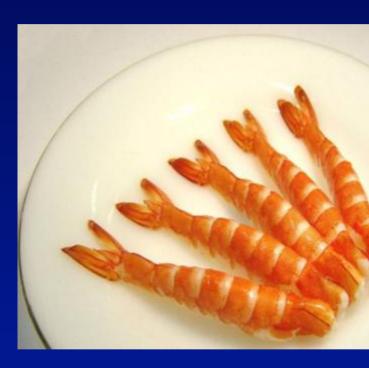

#### **Shrimp Processing Plant: Hue Vietnam**

Main product :

**Raw & Cooked Shrim** 

Period:

(10 Apr'12 - 15 Jul'13

#### **Product**

Raw Shrimp Cooked Shrimp Sushi

Refrigeration: 7,500 kw.r

2,150 Ton.

Remark: kW<sub>ref</sub> heat reject at

TC: +38°C DB / +30°C WE