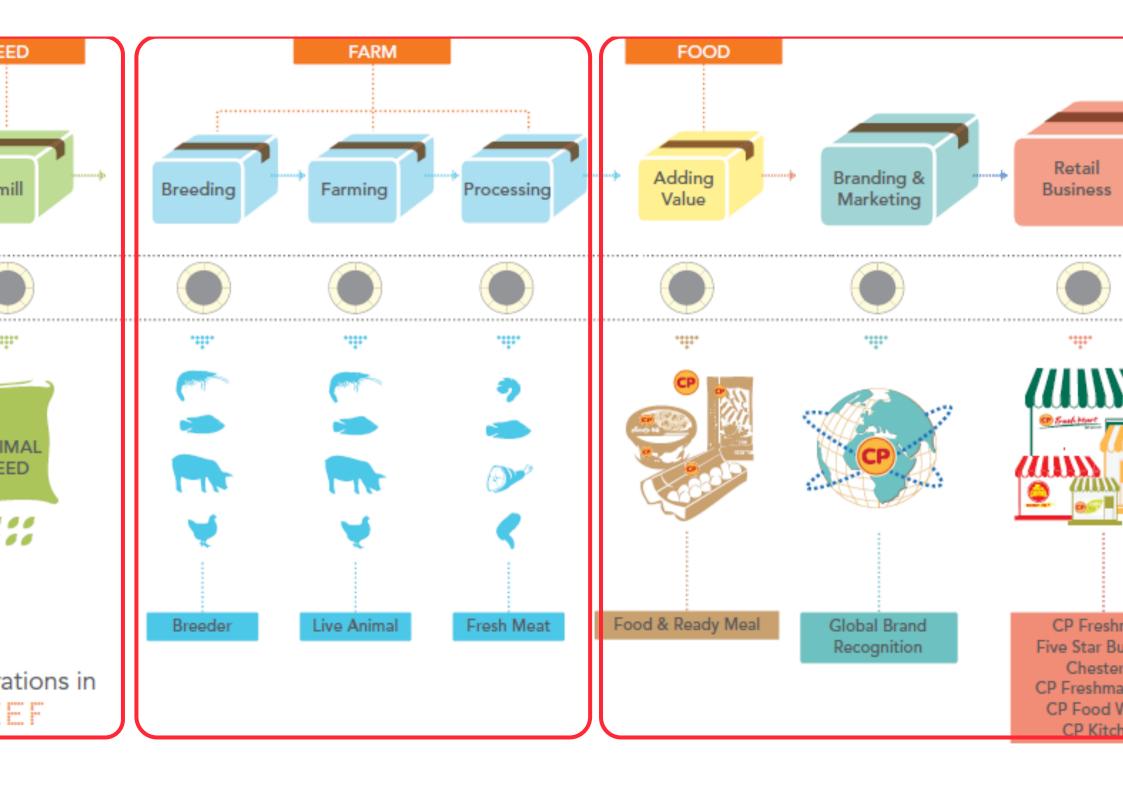

# **CPF Sustainability**











# **CPF Sustainability Frame Work**



# **CPF Way**



Three Benefits to Sustainability



**Speed & Quality** 



**Simplification** 



**Adapt to Change** 



**Innovativeness** 



Integrity, Honesty and Reciprocity

### Resource & Environmental Management

- Reductions in greenhouse gas of 385,000 tons of carbon oxide equiv. per year due to conversion of steam boilers to upontion of "Swine Green Farm" Project
- Jse of wastewater to produce 2.2 million cubic meters of bio er year (substituting over 800,000 liters of fuel oil per year) fr astewater Biogas Capture & Utilization Project
- Prevention of over 1 million liters of used vegetable oil per year om re-entering consumers' food cycle by implementing Bioesel Project (B100)



# CPF Sustainability CP



**New Project Approach**