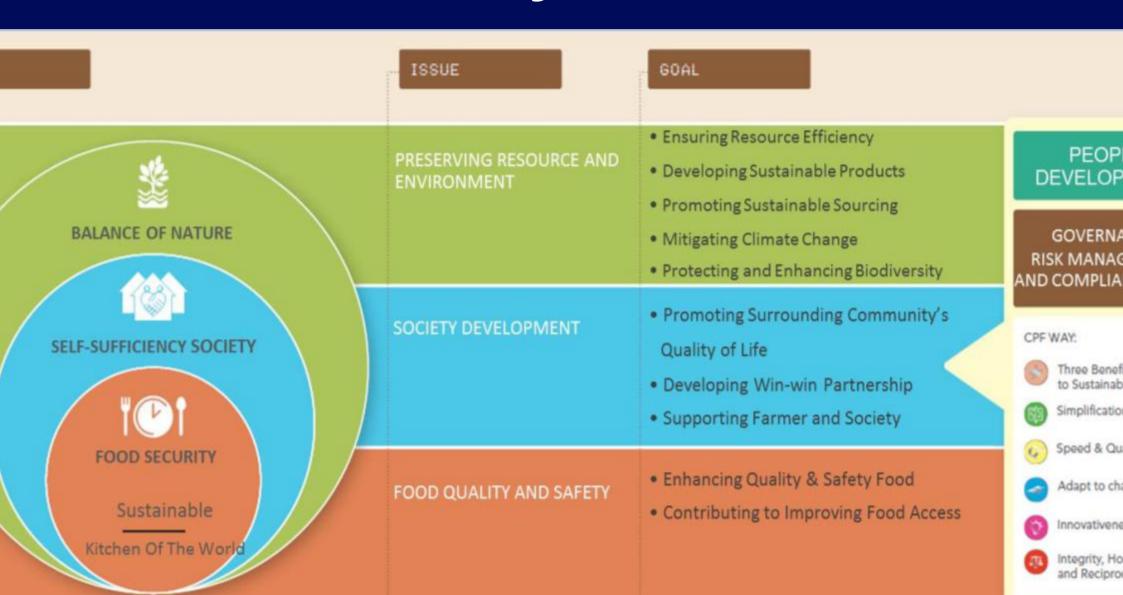

# **CPF Way**

Three Benefits to Sustainability

**Speed & Quality** 

**Simplification** 

**Adapt to Change** 

**Innovativeness** 

Integrity, Honesty and Reciprocity

### Resource & Environmental Management

- Reductions in greenhouse gas of 385,000 tons of carbon oxide equiv. per year due to conversion of steam boilers to upontion of "Swine Green Farm" Project
- Jse of wastewater to produce 2.2 million cubic meters of bio er year (substituting over 800,000 liters of fuel oil per year) fr astewater Biogas Capture & Utilization Project
- Prevention of over 1 million liters of used vegetable oil per year om re-entering consumers' food cycle by implementing Bioesel Project (B100)