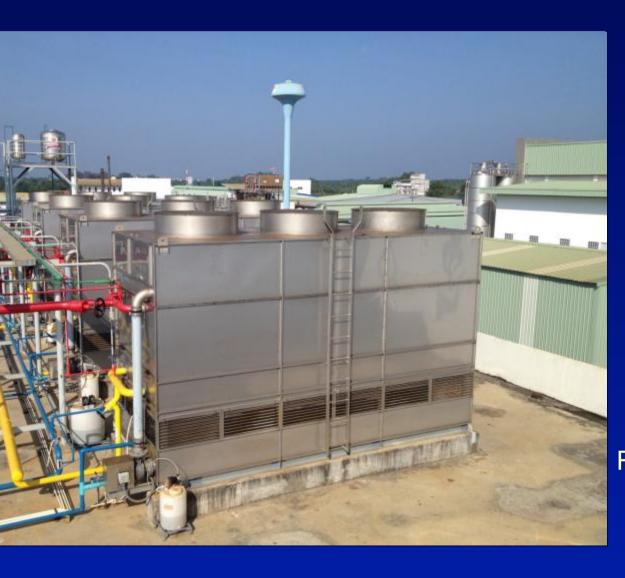

#### **Product**

Raw Shrimp Cooked Shrimp Sushi

Refrigeration: 7,500 kw.r

2,150 Ton.

Remark: kW<sub>ref</sub> heat reject at

TC: +38°C DB / +30°C WE