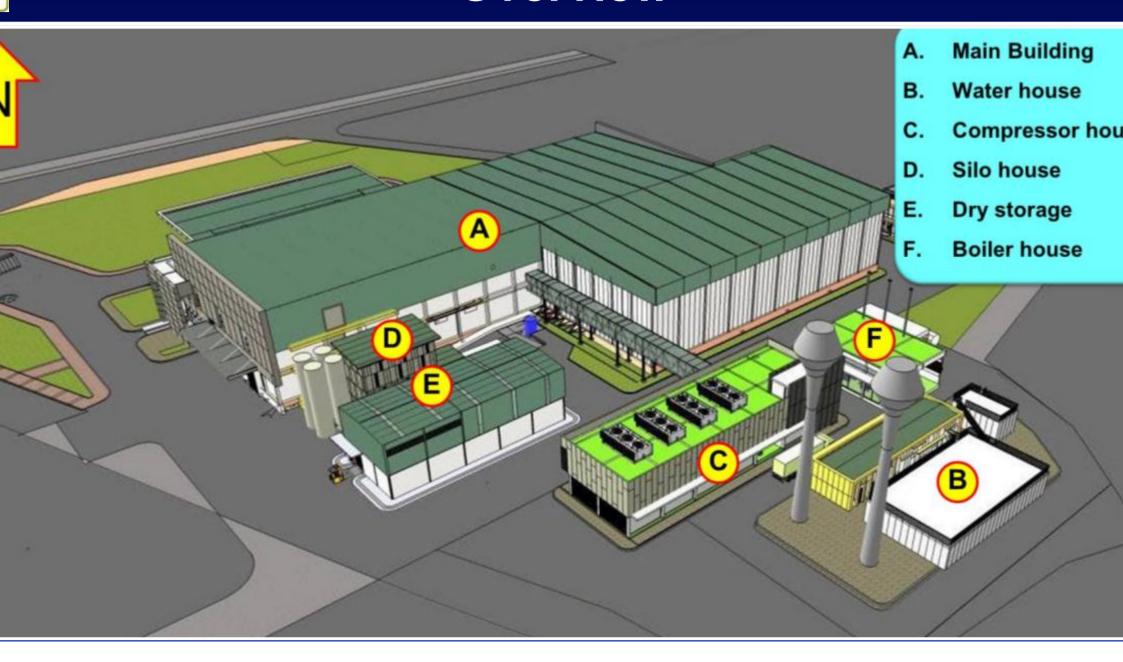

ing plant

5. Fish processing plant

China

China

India

India

Malaysia

Malaysia

**Thailand** 

**Thailand** 

**Thailand** 

**Thailand** 

**Thailand** 

**Thailand** 

**Turkey** 

Vietnam

**Vietnam** 

### Food Processing Plant Qinhuangdao China



**Start production:** 

January 2014

#### Food Processing Plant Qingdao China



Start production

January 2014



# Sample Project



#### **Shrimp Processing Plant: Hue Vietnam**



Main product :

**Raw & Cooked Shrim** 

Period:

(10 Apr'12 - 15 Jul'13

#### **Product**







Raw Shrimp Cooked Shrimp Sushi



Refrigeration: 7,500 kw.r

2,150 Ton.

Remark: kW<sub>ref</sub> heat reject at

TC: +38°C DB / +30°C WE







#### **Noodle Wonton Plant: Thailand**



Main product : Noodle Wonton in cup

Capacity: 5,000,000

### Overview





Refrigeration: 6,000 kw.ref

1,700 Ton.re

Remark: kW<sub>ref</sub> heat reject at

TC: +38°C DB / +30°C WE



### **Shrimp Processing Plant: India**



About CPF

Product

Investor

Career

Media Center Sustainability

Recipe Contact Us

Q Advance Search





















Learn more about Our Brands



#### **CPF Overseas Offices**

We set up branch offices to enable proximity to customers and market in various countries

-----CPF worldwide-----



MARIORIU Download our

Sustainable Living projects here

Continuous effort to support community at large for higher living standard and quality of people





A place where your work and life balance



CPF Call Center

02-800-8000



CP Fresh Mart FAQs Site Map | Staff Login CP Product



# End of Presentation