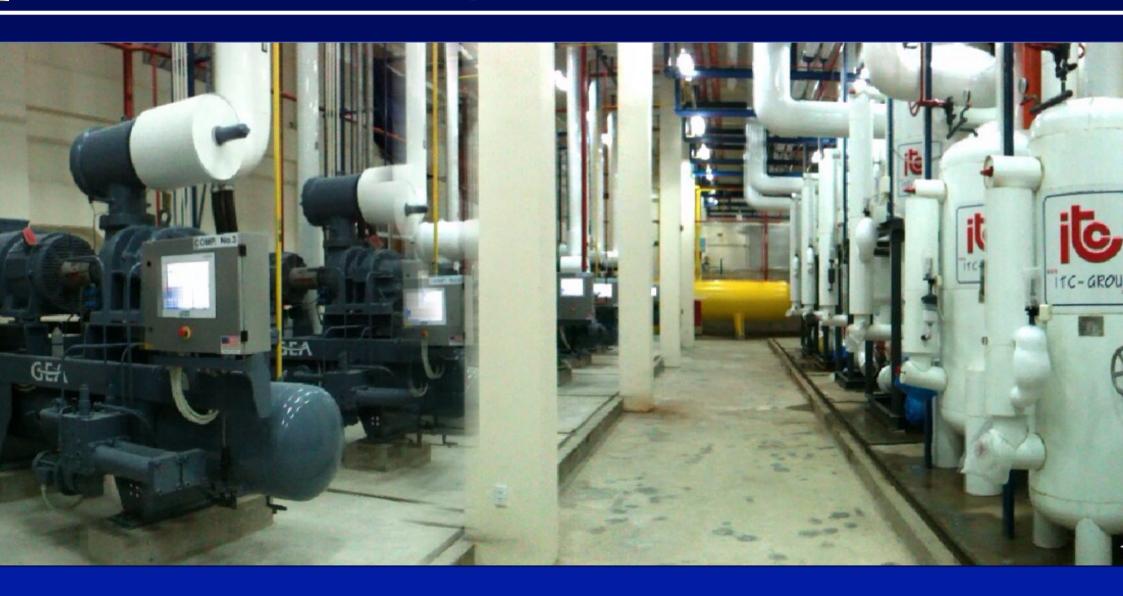

#### **Product**

Raw Shrimp Cooked Shrimp Sushi

Refrigeration: 7,500 kw.r

2,150 Ton.

Remark: kW<sub>ref</sub> heat reject at

TC: +38°C DB / +30°C WE