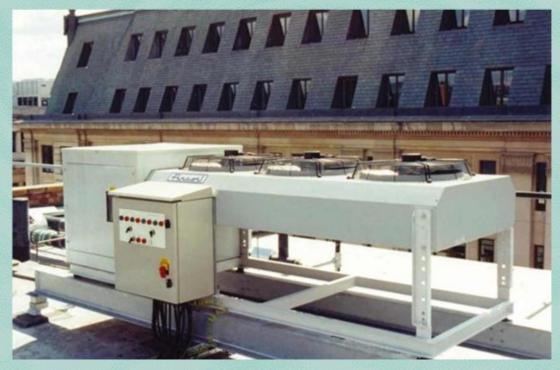

# Established 1997

Largest Chiller to date: Church House, Westminster, 650 kW Cooling, 2 x 20Kg R290