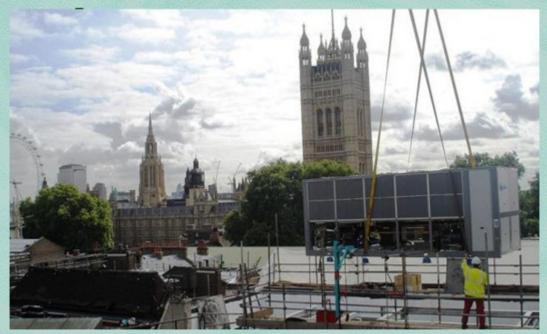

# Established 1997

Largest Chiller to date: Church House, Westminster, 650 kW Cooling, 2 x 20Kg R290