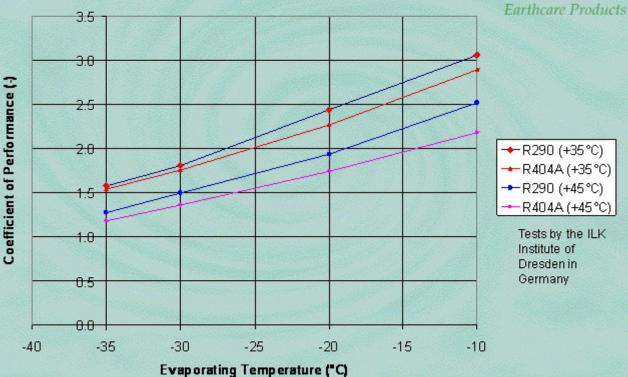

# Beyond R410A

### 3 Patented new Refrigerants

•1. ECP410A hydrocarbon blend
•2. ECP717 ammonia blend
•3. ECP744 carbon dioxide blend